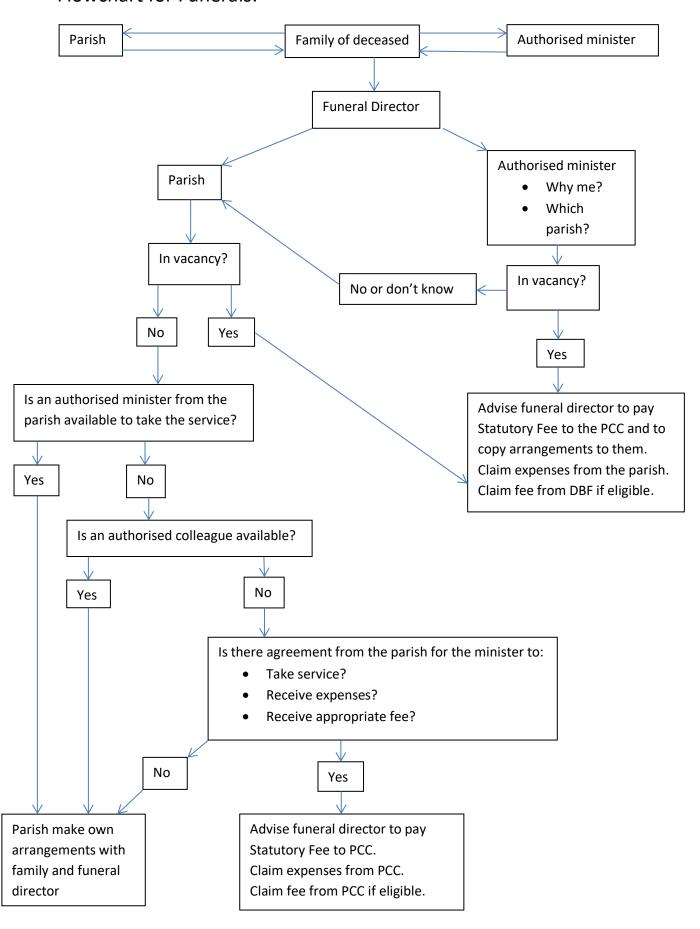

## Flowchart for Funerals:

Date of first issue: 22/10/2018 Date of latest issue: 11/01/2022